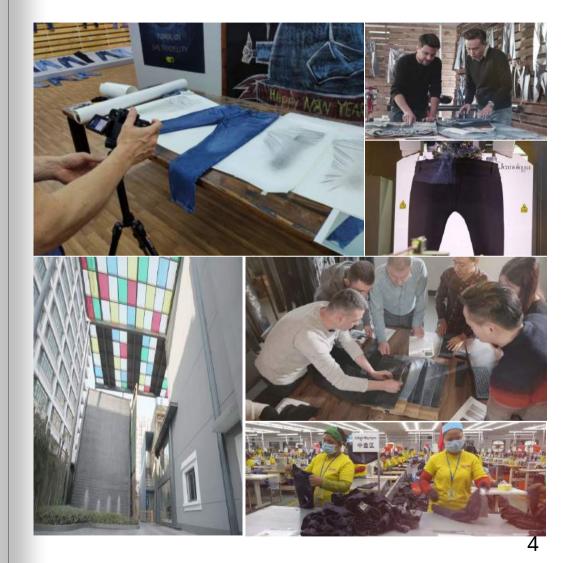

# Technology makes fashion more environmentally

Searching for "Jeans Water Consumption" in Baidu will immediately pop up 1,340,000 search results. The water usage figures vary widely, but the number of gallons, tons, or tens of thousands of water bottles shows the resources for making jeans.

In order to solve the environmental pollution problem caused by "fast fashion", garment industry manufacturers have found that new technologies can be used in different process steps, which can significantly reduce water consumption. One of the ways is to replace the traditional chemical bleaching technology with a new technology, to replace the manual operation with automatic laser operation, to automatically complete the timeconsuming labor-intensive and chemical-dependent manual processing, and to reduce the traditional clothing after printing and dyeing. Use of water resources and chemicals required. Similarly, ozone is added during the washing process to speed up the washing efficiency. As the public's awareness of environmental protection is getting more and more advanced. "green" will become a hot spot in the future of jeans fashion. Rising Land is also expanding its scale while exploring how to introduce new technologies, promote industrial model improvement, reduce the environmental impact of products from manufacturing, transportation and sales, and achieve the goal of saving water energy and reducing sewage discharge.

# Technology:

The e-Flow technology gets the air from the atmosphere and transforms it into nanobubbles.

These bubbles consume minimum proportions of water and functional elements, that are then carried on their surface, in an optimal & efficient way.

Jeanologia e-Flo