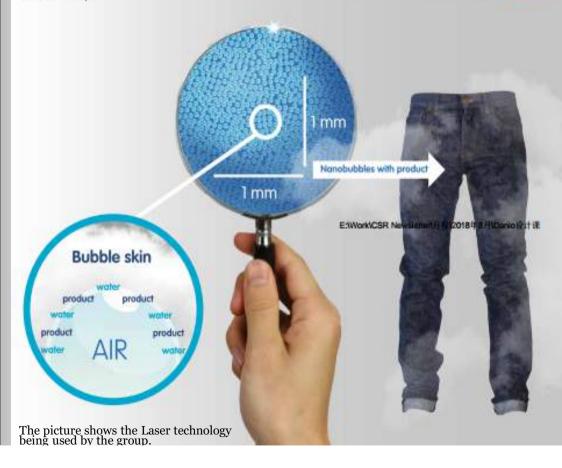

# Technology:

The e-Flow technology gets the air from the atmosphere and transforms it into nanobubbles.

These bubbles consume minimum proportions of water and functional elements, that are then carried on their surface, in an optimal & efficient way.

Jeanologia e-Flo