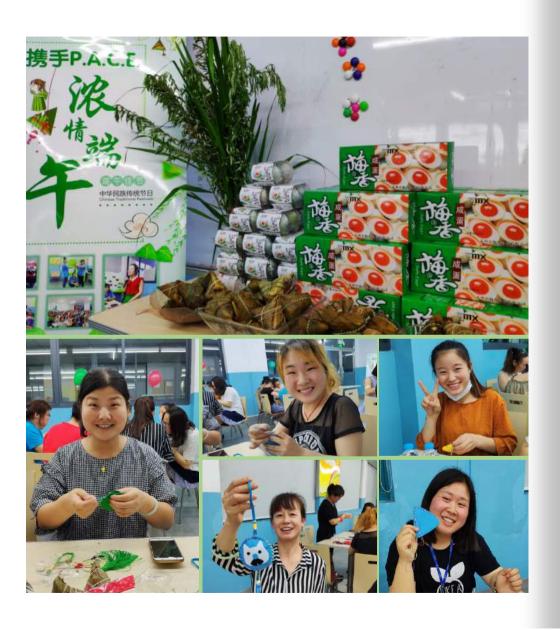

# P.A.C.E. – Dragon Boat Festival Event

Dragon Boat Festival, P.A.C.E. -Adhering to the purpose of employee care, the "Dragon Boat Festival campaign was held at the Changzhou Inspection Factory.

At the beginning of the activity, a quiz was given in combination with the course, and the person who had the correct answer was rewarded with a rice dumpling; then, knowledge sharing was carried out. Each group selected representatives to share what they learned and their sentiment in the PACE course; finally, we held the Fragrant sachet activity, to competitive who can complete the Fragrant sachet weaving with best quality in shortest time.

This activity not only reviews the knowledge of the first module of P.A.C.E., but also shorten the relationship between the lecturer and the trainees, enriches the extracurricular life. Everyone enjoyed the Dragon Boat Festival!