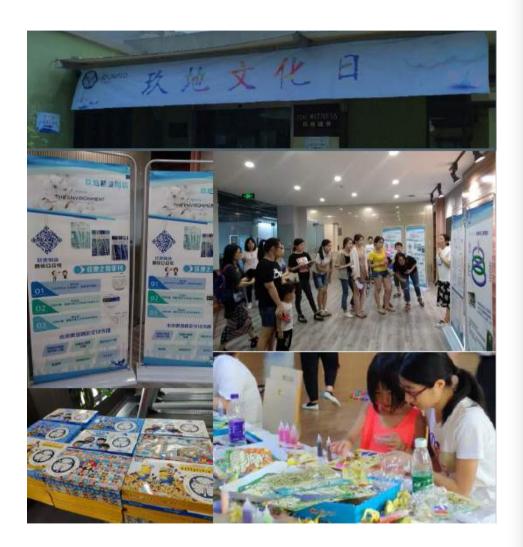

# Company Culture Day will be grandly held on Sep 1<sup>st</sup> ,2018

In order to practice the core values of the land, promote the corporate culture, unite the colleagues, and create a glory. The first "Dongdi Culture Day" was unveiled on September 1. The event is based on V.O.I.C.E., which runs through the entire cultural day and provides a large-scale comprehensive cultural event for all employees through rich and diverse forms such as corporate culture introduction, fun core values activities, and Fubao charity sales. The proceeds from the sale of the charity will also be used for charitable activities to help the public welfare of the Group.